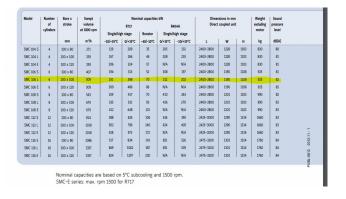

# Used Sabroe SMC 106 L mk2 package

Used Sabroe SMC 106L Ammonia NH3 reciprocating compressor with a 75 kW electromotor at 1470 RPM Our capacity table is based on NH3. For all the other specs (if available), see the picture of the manufacturer model plate or the attached pdf file. \*Why choose for HOSBV? Were not only the largest used refrigeration specialist in Europe, but also, we deliver all equipment including an extensive test, warranty and industrial cleaning. \*Optional we can also perform a new paint job and arrange the logistics.