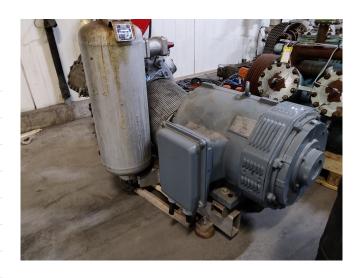

## Sabroe SMC 106 L mk2 package

# Used Sabroe SMC 106 L mk2 package

Used Sabroe SMC 106L Ammonia NH3 reciprocating compressor with a 75 kW electromotor at 1470 RPM Our capacity table is based on NH3. For all the other specs (if available), see the picture of the manufacturer model plate or the attached pdf file. \*Why choose for HOSBV? Were not only the largest used refrigeration specialist in Europe, but also, we deliver all equipment including an extensive test, warranty and industrial cleaning. \*Optional we can also perform a new paint job and arrange the logistics.